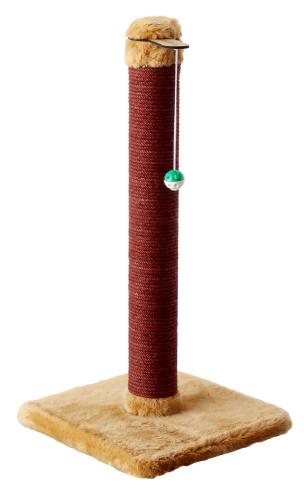

<u>Platform Dimensions</u> Bottom Platform 40x40cm

Pipe Diameter 10cm

Weight 3,5 Kg

<u>Upholstery Material</u> Short Feather Plush, Carpet Covering

<u>Platform Dimensions</u> Bottom Platform R:47cm

Basket Dimensions R:35cm

Pipe Diameter 8cm

<u>House Dimensions</u> R:35cm, Height: 30cm

Weight 6,2 Kg

The pipe is wrapped with 6mm jute rope which is 100% organic colored.

The pillow in the house and the pillow in the basket are washable.