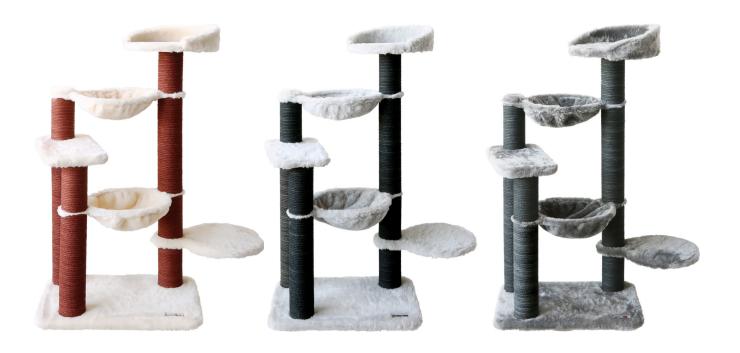

: 30cm

Hammock Dimensions 35x45cm

Weight 13 Kg

The hammock has a metal frame, designed for a maximum weight of 15kg.

The pipe is wrapped with 6mm jute rope which is 100% organic colored.

The pillow inside the house is washable.







<u>Upholstery Material</u> Short Feather Plush, Carpet Covering

<u>Height</u> 105cm

<u>Platform Dimensions</u> Bottom Platform 40x40cm, Middle Platform 40x40cm

Pipe Diameter 8cm

Basket Dimensions R:35cm

Weight 7,5 Kg











<u>Upholstery Material</u> Short Feather Plush, Carpet Covering

Height 95cm

<u>Platform Dimensions</u> Bottom Platform 50x75cm

Pipe Diameter 8cm

<u>House Dimensions</u> R:30cm, Depth: 38cm

Weight 10 Kg

The pipe is wrapped with 6mm jute rope which is 100% organic colored.

The pillow inside the house is washable.











<u>Upholstery Material</u> Short Feather Plush, Carpet Covering

Height 270cm

<u>Platform Dimensions</u> Bottom Platform 60x140cm

Pipe Diameter 8cm, 10cm

<u>House Dimensions</u> R:30cm, Depth: 38cm

Hammock Dimensions R:40cm (2 Pieces)

Bridge Dimensions 25x60cm

Basket Dimensions R:35cm

The hammock has a metal frame, designed for a maximum weight of 15kg.

The pipe is wrapped with 6mm jute rope which is 100% organic colored.

The pillow in the house and the pillow in the basket are washable.









<u>Upholstery Material</u> Short Feather Plush, Carpet Covering

Height 265cm

<u>Platform Dimensions</u> Bottom Platform 60x120cm

Pipe Diameter 8cm, 10cm

<u>House Dimensions</u> R:30cm, Depth: 38cm

Hammock Dimensions R:40cm

Bridge Dimensions 25x60cm

Basket Dimensions R:35cm

The