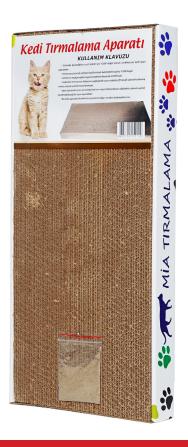

#### Cat Scratcher Cardboard

Dimensions: 25 x 42 x 4 cm (with ball) 21,5 x 45 x 4 cm Cat Grass: 5gr

It is used in two directions. When one side is deformed, you can turn to other side and use it.

www.krallepet.com