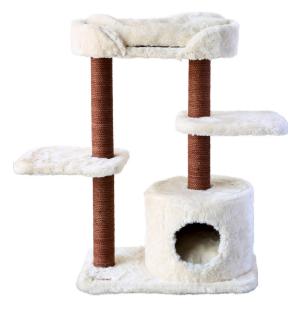

<u>Platform Dimensions</u> Bottom Platform 40x40cm

Pipe Diameter 10cm

Weight 3,5 Kg

<u>Upholstery Material</u> Short Feather Plush, Carpet Covering

<u>Platform Dimensions</u> Bottom Platform R:47cm

Basket Dimensions R:35cm

Pipe Diameter 8cm

<u>House Dimensions</u> R:35cm, Height: 30cm

Weight 6,2 Kg

The pipe is wrapped with 6mm jute rope which is 100% organic colored.

The pillow in the house and the pillow in the basket are washable.