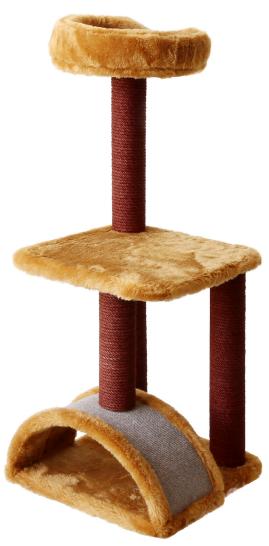

Height 55cm

<u>Platform Dimensions</u> Bottom Platform 40x40cm

Basket Dimensions R:35cm

Pipe Diameter 8cm

Bridge Dimensions 25x60cm

Weight 4 Kg

<u>Upholstery Material</u> Short Feather Plush

Height 83cm

<u>Platform Dimensions</u> Bottom Platform 40x40cm

Pipe Diameter 10cm

Weight 3,5 Kg

<u>Upholstery Material</u> Short Feather Plush, Carpet Covering

<u>Platform Dimensions</u> Bottom Platform R:47cm

Basket Dimensions R:35cm