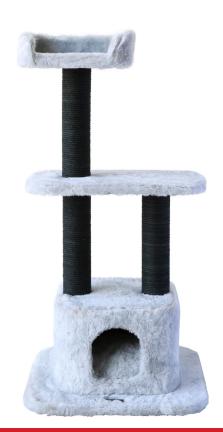

<u>Height</u> 93cm

<u>Platform Dimensions</u> Bottom Platform 40x60cm

Basket Dimensions R:35cm

<u>Pipe Diameter</u> 10cm

<u>House Dimensions</u> 40x35cm, Height: 40cm

Weight 9,5 Kg

The pipe is wrapped with 6mm jute rope which is 100% organic colored.

The pillow in the house and the pillow in the basket are washable.

<u>Upholstery Material</u> Short Feather Plush

Height 55cm

<u>Platform Dimensions</u> Bottom Platform 35x35cm

Pipe Diameter 10cm

<u>Upholstery Material</u> Short Feather Plush, Carpet Covering