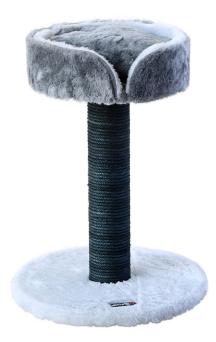

<u>Platform Dimensions</u> Bottom Platform 40x40cm

Pipe Diameter 10cm

Weight 3,5 Kg

<u>Upholstery Material</u> Short Feather Plush, Carpet Covering

<u>Platform Dimensions</u> Bottom Platform R:47cm

Basket Dimensions R:35cm

Pipe Diameter 8cm

<u>House Dimensions</u> R:35cm, Height: 30cm

Weight 6,2 Kg

The pipe is wrapped with 6mm jute rope which is 100% organic colored.

The pillow in the house and the pillow in the basket are washable.