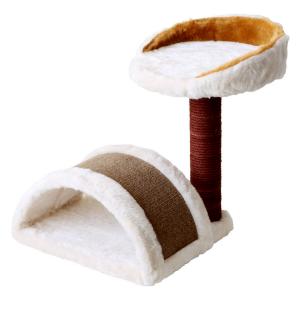

The pillow in the house and the pillow in the basket are washable.

<u>Upholstery Material</u> Short Feather Plush

Height 55cm

<u>Platform Dimensions</u> Bottom Platform 35x35cm

Pipe Diameter 10cm

<u>Upholstery Material</u> Short Feather Plush, Carpet Covering

Height 55cm

<u>Platform Dimensions</u> Bottom Platform 40x40cm

Basket Dimensions R:35cm

Pipe Diameter 8cm

Bridge Dimensions 25x60cm

Weight 4 Kg

<u>Upholstery Material</u> Short Feather Plush

Height 83cm