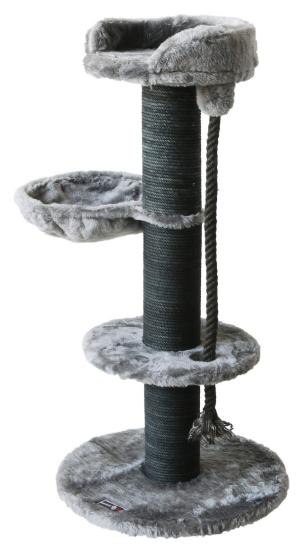

Height 55cm

<u>Platform Dimensions</u> Bottom Platform 40x40cm

Basket Dimensions R:35cm

Pipe Diameter 8cm

Bridge Dimensions 25x60cm

Weight 4 Kg

<u>Upholstery Material</u> Short Feather Plush

Height 83cm

<u>Platform Dimensions</u> Bottom Platform 40x40cm

Pipe Diameter 10cm

Weight 3,5 Kg

<u>Upholstery Material</u> Short Feather Plush, Carpet Covering

<u>Platform Dimensions</u> Bottom Platform R:47cm

Basket Dimensions R:35cm