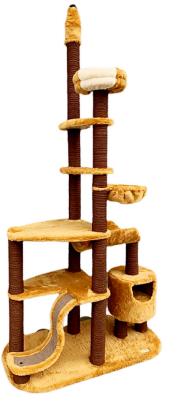

<u>Upholstery Material</u> Short Feather Plush

Height 124cm

<u>Platform Dimensions</u> Bottom Platform 60x60cm, Middle Platform 35x60cm

Pipe Diameter 10cm, 8cm

<u>House Dimensions</u> 40x40cm, Height: 30cm

Terrace Dimensions 35x35cm

Weight 15 Kg

<u>Upholstery Material</u> Short Feather Plush

Height 125cm

<u>Platform Dimensions</u>
Bottom Platform 50x55cm, Middle Platform 30x50cm, Middle Platform 33x50cm

<u>Pipe Diameter</u> 8cm

Basket Dimensions R:35cm

<u>House Dimensions</u> R:40cm, Height: 30cm

Hammock Dimensions 35x45cm

Weight 13 Kg

The hammock has a metal frame, designed for a maximum weight of 15kg.

The pipe is wrapped with 6mm jute rope which is 100% organic colored.

The pillow inside the house is washable.

<u>Upholstery Material</u> Short Feather Plush, Carpet Covering

<u>Height</u> 105cm

<u>Platform Dimensions</u> Bottom Platform 40x40cm, Middle Platform 40x40cm

Pipe Diameter 8cm