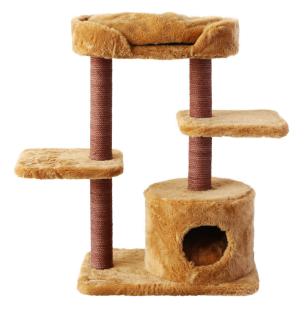

<u>Upholstery Material</u> Short Feather Plush

Height 46cm, 83cm

<u>Platform Dimensions</u>
Bottom Platform 36x42cm, Middle Platform 30x30cm,
Top Platform 30x30cm

Pipe Diameter 10cm

Rope Size 65x2cm

Weight 6 Kg