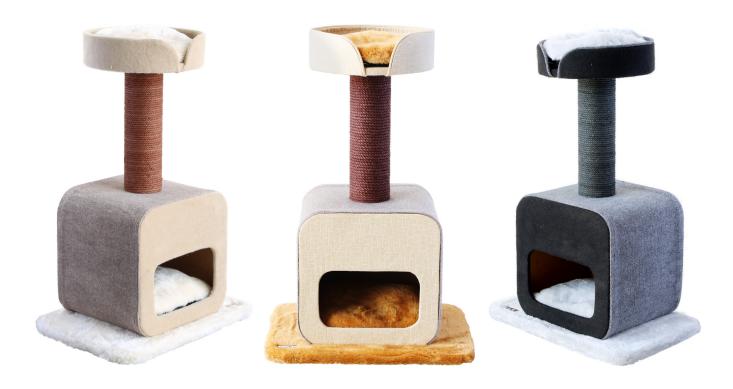

<u>Platform Dimensions</u> Bottom Platform 40x40cm

Pipe Diameter 10cm

Weight 3,5 Kg

<u>Upholstery Material</u> Short Feather Plush, Carpet Covering

<u>Platform Dimensions</u> Bottom Platform R:47cm

Basket Dimensions R:35cm

Pipe Diameter 8cm

<u>House Dimensions</u> R:35cm, Height: 30cm

Weight 6,2 Kg

The pipe is wrapped with 6mm jute rope which is 100% organic colored.

The pillow in the house and the pillow in the basket are washable.