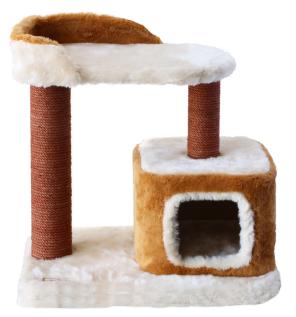

<u>Height</u> 93cm

<u>Platform Dimensions</u> Bottom Platform 40x60cm

Basket Dimensions R:35cm

<u>Pipe Diameter</u> 10cm

<u>House Dimensions</u> 40x35cm, Height: 40cm

Weight 9,5 Kg

The pipe is wrapped with 6mm jute rope which is 100% organic colored.

The pillow in the house and the pillow in the basket are washable.

<u>Upholstery Material</u> Short Feather Plush

Height 55cm

<u>Platform Dimensions</u> Bottom Platform 35x35cm

Pipe Diameter 10cm

<u>Upholstery Material</u> Short Feather Plush, Carpet Covering