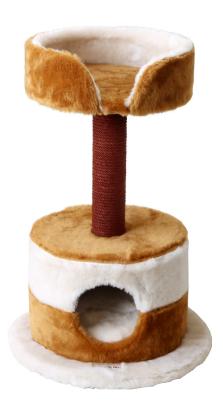

<u>Platform Dimensions</u> Bottom Platform 40x40cm

Pipe Diameter 10cm

Weight 3,5 Kg

<u>Upholstery Material</u> Short Feather Plush, Carpet Covering

<u>Platform Dimensions</u> Bottom Platform R:47cm

Basket Dimensions R:35cm

Pipe Diameter 8cm

<u>House Dimensions</u> R:35cm, Height: 30cm

Weight 6,2 Kg

The pipe is wrapped with 6mm jute rope which is 100% organic colored.

The pillow in the house and the pillow in the basket are washable.