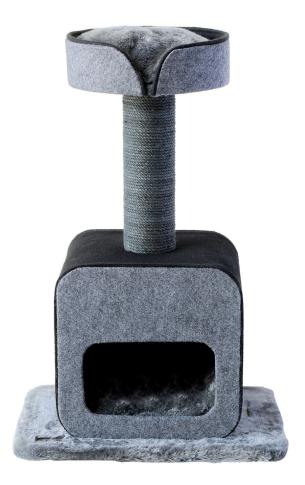

<u>Platform Dimensions</u> Bottom Platform 40x40cm

Pipe Diameter 10cm

Weight 3,5 Kg

<u>Upholstery Material</u> Short Feather Plush, Carpet Covering

<u>Platform Dimensions</u> Bottom Platform R:47cm

Basket Dimensions R:35cm

Pipe Diameter 8cm

<u>House Dimensions</u> R:35cm, Height: 30cm

Weight 6,2 Kg

The pipe is wrapped with 6mm jute rope which is 100% organic colored.

The pillow in the house and the pillow in the basket are washable.