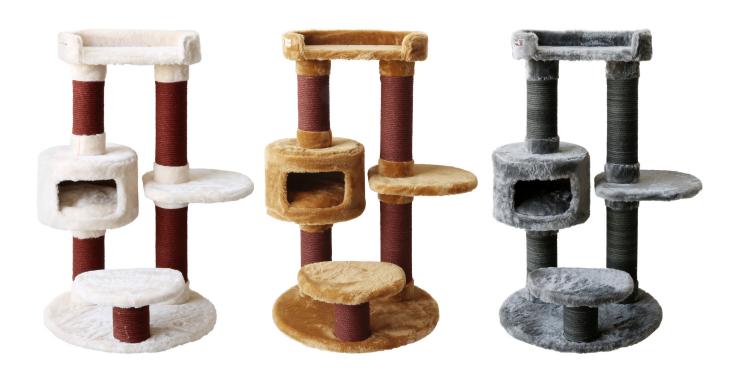

<u>Upholstery Material</u> Short Feather Plush

<u>Height</u> 95cm

<u>Platform Dimensions</u> Bottom Platform 40x60cm, Middle Platform 30x35cm (2 Pieces)

<u>Terrace Dimensions</u> 30x55cm

Pipe Diameter 10cm

House Dimensions R:35cm, Height: 30cm

Weight 13 Kg

The pipe is wrapped with 6mm jute rope which is 100% organic colored.

The pillow in the house and the pillow in the basket are washable.

<u>Upholstery Material</u> Short Feather Plush