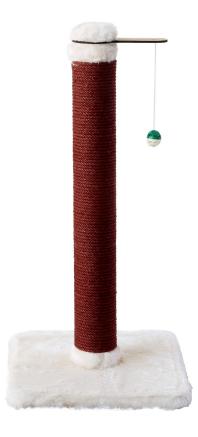

<u>Platform Dimensions</u> Bottom Platform 40x40cm

Pipe Diameter 10cm

Weight 3,5 Kg

<u>Upholstery Material</u> Short Feather Plush, Carpet Covering

<u>Platform Dimensions</u> Bottom Platform R:47cm

Basket Dimensions R:35cm

Pipe Diameter 8cm

<u>House Dimensions</u> R:35cm, Height: 30cm

Weight 6,2 Kg

The pipe is wrapped with 6mm jute rope which is 100% organic colored.

The pillow in the house and the pillow in the basket are washable.