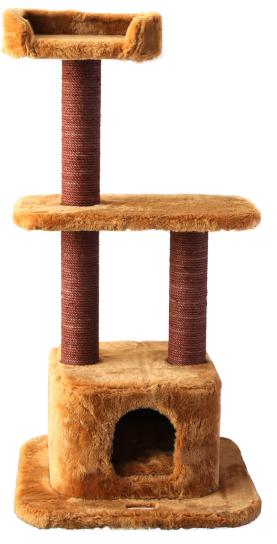

<u>Height</u> 93cm

<u>Platform Dimensions</u> Bottom Platform 40x60cm

Basket Dimensions R:35cm

<u>Pipe Diameter</u> 10cm

<u>House Dimensions</u> 40x35cm, Height: 40cm

Weight 9,5 Kg

The pipe is wrapped with 6mm jute rope which is 100% organic colored.

The pillow in the house and the pillow in the basket are washable.

<u>Upholstery Material</u> Short Feather Plush

Height 55cm

<u>Platform Dimensions</u> Bottom Platform 35x35cm

Pipe Diameter 10cm

<u>Upholstery Material</u> Short Feather Plush, Carpet Covering