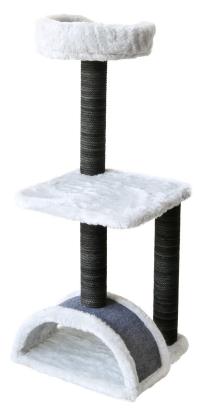

Height 55cm

<u>Platform Dimensions</u> Bottom Platform 40x40cm

Basket Dimensions R:35cm

Pipe Diameter 8cm

Bridge Dimensions 25x60cm

Weight 4 Kg

<u>Upholstery Material</u> Short Feather Plush

Height 83cm

<u>Platform Dimensions</u> Bottom Platform 40x40cm

Pipe Diameter 10cm

Weight 3,5 Kg

<u>Upholstery Material</u> Short Feather Plush, Carpet Covering

<u>Platform Dimensions</u> Bottom Platform R:47cm

Basket Dimensions R:35cm