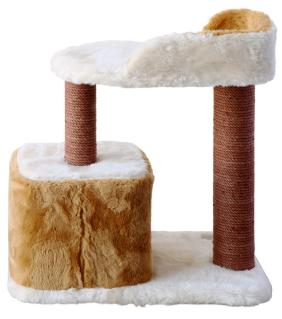

Height 55cm

<u>Platform Dimensions</u> Bottom Platform 40x40cm

Basket Dimensions R:35cm

Pipe Diameter 8cm

Bridge Dimensions 25x60cm

Weight 4 Kg

<u>Upholstery Material</u> Short Feather Plush

Height 83cm

<u>Platform Dimensions</u> Bottom Platform 40x40cm

Pipe Diameter 10cm

Weight 3,5 Kg

<u>Upholstery Material</u> Short Feather Plush, Carpet Covering

<u>Platform Dimensions</u> Bottom Platform R:47cm

Basket Dimensions R:35cm