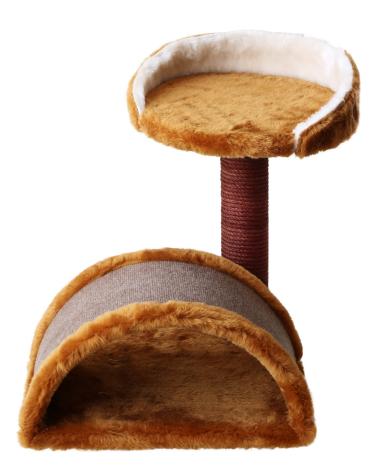

Height 55cm

<u>Platform Dimensions</u> Bottom Platform 40x40cm

Basket Dimensions R:35cm

Pipe Diameter 8cm

Bridge Dimensions 25x60cm

Weight 4 Kg

<u>Upholstery Material</u> Short Feather Plush

Height 83cm

<u>Platform Dimensions</u> Bottom Platform 40x40cm

Pipe Diameter 10cm

Weight 3,5 Kg

<u>Upholstery Material</u> Short Feather Plush, Carpet Covering

<u>Platform Dimensions</u> Bottom Platform R:47cm

Basket Dimensions R:35cm