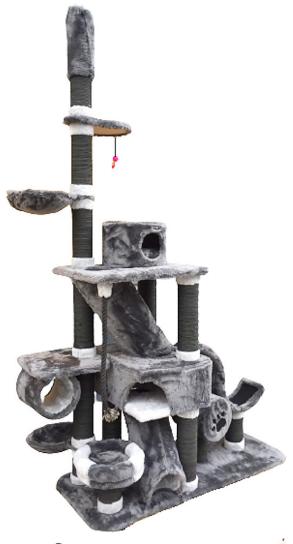

30cm

Hammock Dimensions 35x45cm

Weight 13 Kg

The hammock has a metal frame, designed for a maximum weight of 15kg.

The pipe is wrapped with 6mm jute rope which is 100% organic colored.

The pillow inside the house is washable.







<u>Upholstery Material</u> Short Feather Plush, Carpet Covering

<u>Height</u> 105cm

<u>Platform Dimensions</u> Bottom Platform 40x40cm, Middle Platform 40x40cm

Pipe Diameter 8cm

Basket Dimensions R:35cm

Weight 7,5 Kg











<u>Upholstery Material</u> Short Feather Plush, Carpet Covering

Height 95cm

<u>Platform Dimensions</u> Bottom Platform 50x75cm

Pipe Diameter 8cm

<u>House Dimensions</u> R:30cm, Depth: 38cm

Weight 10 Kg

The pipe is wrapped with 6mm jute rope which is 100% organic colored.

The pillow inside the house is washable.











<u>Upholstery Material</u> Short Feather Plush, Carpet Covering

Height 270cm

<u>Platform Dimensions</u> Bottom Platform 60x140cm

Pipe Diameter 8cm, 10cm

<u>House Dimensions</u> R:30cm, Depth: 38cm

Hammock Dimensions R:40cm (2 Pieces)

Bridge Dimensions 25x60cm

Basket Dimensions R:35cm

The hammock has a metal frame, designed for a maximum weight of 15kg.

The pipe is wrapped with 6mm jute rope which is 100% organic colored.

The pillow in the house and the pillow in the basket are washable.









<u>Upholstery Material</u> Short Feather Plush, Carpet Covering

Height 265cm

<u>Platform Dimensions</u> Bottom Platform 60x120cm

Pipe Diameter 8cm, 10cm

<u>House Dimensions</u> R:30cm, Depth: 38cm

Hammock Dimensions R:40cm

Bridge Dimensions 25x60cm

Basket Dimensions R:35cm

The h