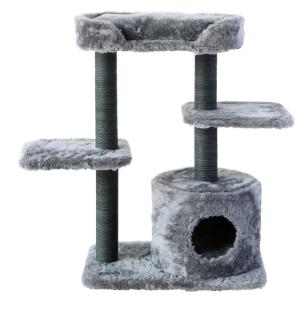

<u>Platform Dimensions</u> Bottom Platform 40x40cm

Pipe Diameter 10cm

Weight 3,5 Kg

<u>Upholstery Material</u> Short Feather Plush, Carpet Covering

<u>Platform Dimensions</u> Bottom Platform R:47cm

Basket Dimensions R:35cm

Pipe Diameter 8cm

<u>House Dimensions</u> R:35cm, Height: 30cm

Weight 6,2 Kg

The pipe is wrapped with 6mm jute rope which is 100% organic colored.

The pillow in the house and the pillow in the basket are washable.