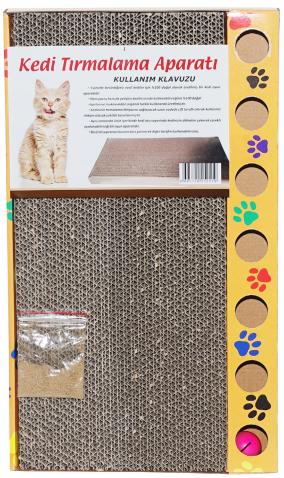

#### Cat Scratcher Cardboard

Dimensions: 25 x 42 x 4 cm (with ball) 21,5 x 45 x 4 cm Cat Grass: 5gr

It is used in two directions. When one side is deformed, you can turn to other side and use it.

www.krallepet.com