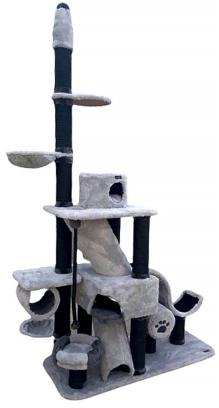

Weight 10 Kg

The pipe is wrapped with 6mm jute rope which is 100% organic colored.

The pillow inside the house is washable.

<u>Upholstery Material</u> Short Feather Plush, Carpet Covering

Height 270cm

<u>Platform Dimensions</u> Bottom Platform 60x140cm

Pipe Diameter 8cm, 10cm

<u>House Dimensions</u> R:30cm, Depth: 38cm

Hammock Dimensions R:40cm (2 Pieces)

Bridge Dimensions 25x60cm

Basket Dimensions R:35cm

The hammock has a metal frame, designed for a maximum weight of 15kg.

The pipe is wrapped with 6mm jute rope which is 100% organic colored.

The pillow in the house and the pillow in the basket are washable.

<u>Upholstery Material</u> Short Feather Plush, Carpet Covering

Height 265cm