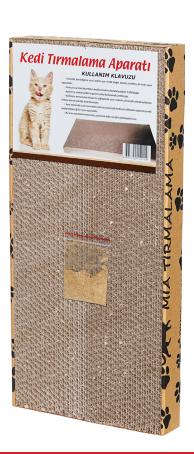

#### Cat Scratcher Cardboard

Dimensions: 25 x 42 x 4 cm (with ball) 21,5 x 45 x 4 cm Cat Grass: 5gr

It is used in two directions. When one side is deformed, you can turn to other side and use it.

www.krallepet.com