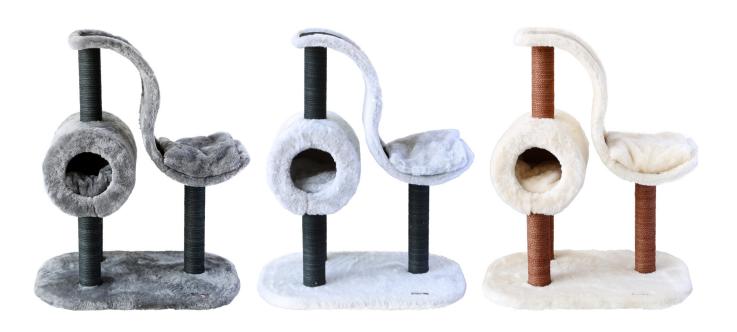

<u>Upholstery Material</u> Short Feather Plush

Height 46cm, 83cm

<u>Platform Dimensions</u>
Bottom Platform 36x42cm, Middle Platform 30x30cm,
Top Platform 30x30cm

Pipe Diameter 10cm

Rope Size 65x2cm

Weight 6 Kg