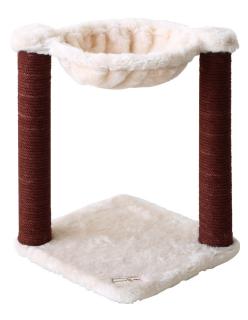

Height 55cm

<u>Platform Dimensions</u> Bottom Platform 40x40cm

Basket Dimensions R:35cm

Pipe Diameter 8cm

Bridge Dimensions 25x60cm

Weight 4 Kg

<u>Upholstery Material</u> Short Feather Plush

Height 83cm

<u>Platform Dimensions</u> Bottom Platform 40x40cm

Pipe Diameter 10cm

Weight 3,5 Kg

<u>Upholstery Material</u> Short Feather Plush, Carpet Covering

<u>Platform Dimensions</u> Bottom Platform R:47cm

Basket Dimensions R:35cm