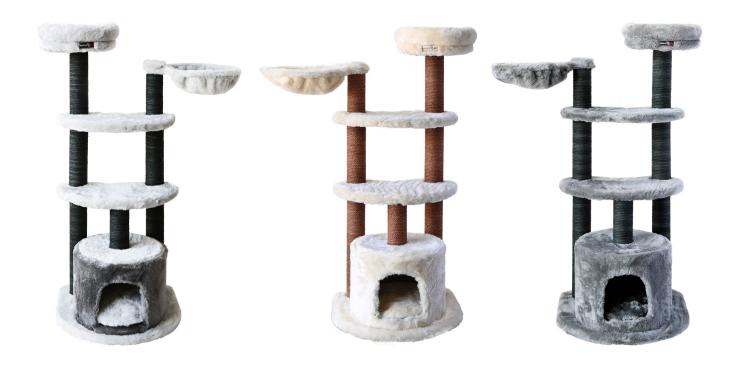

<u>Height</u> 93cm

<u>Platform Dimensions</u> Bottom Platform 40x60cm

Basket Dimensions R:35cm

<u>Pipe Diameter</u> 10cm

<u>House Dimensions</u> 40x35cm, Height: 40cm

Weight 9,5 Kg

The pipe is wrapped with 6mm jute rope which is 100% organic colored.

The pillow in the house and the pillow in the basket are washable.

<u>Upholstery Material</u> Short Feather Plush

Height 55cm

<u>Platform Dimensions</u> Bottom Platform 35x35cm

Pipe Diameter 10cm

<u>Upholstery Material</u> Short Feather Plush, Carpet Covering