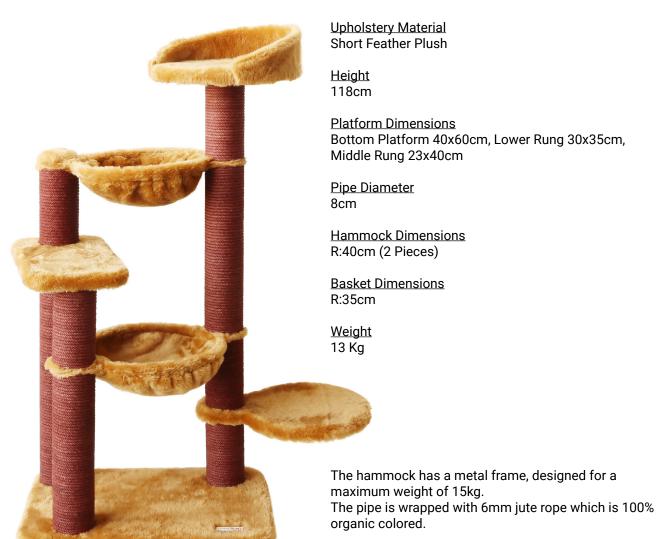

<u>Upholstery Material</u> Short Feather Plush

<u>Height</u> 95cm

<u>Platform Dimensions</u> Bottom Platform 40x60cm, Middle Platform 30x35cm (2 Pieces)

<u>Terrace Dimensions</u> 30x55cm

Pipe Diameter 10cm

House Dimensions R:35cm, Height: 30cm

Weight 13 Kg

The pipe is wrapped with 6mm jute rope which is 100% organic colored.

The pillow in the house and the pillow in the basket are washable.

<u>Upholstery Material</u> Short Feather Plush