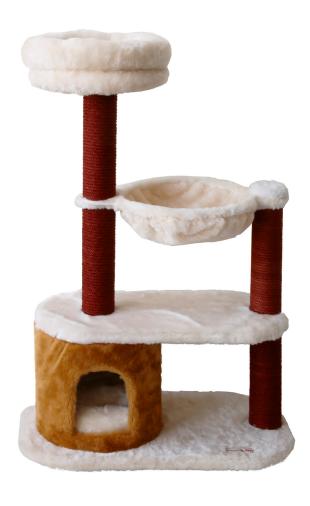

Height 55cm

<u>Platform Dimensions</u> Bottom Platform 40x40cm

Basket Dimensions R:35cm

Pipe Diameter 8cm

Bridge Dimensions 25x60cm

Weight 4 Kg

<u>Upholstery Material</u> Short Feather Plush

Height 83cm