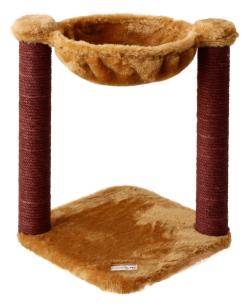

Height 55cm

<u>Platform Dimensions</u> Bottom Platform 40x40cm

Basket Dimensions R:35cm

Pipe Diameter 8cm

Bridge Dimensions 25x60cm

Weight 4 Kg

<u>Upholstery Material</u> Short Feather Plush

Height 83cm

<u>Platform Dimensions</u> Bottom Platform 40x40cm

Pipe Diameter 10cm

Weight 3,5 Kg

<u>Upholstery Material</u> Short Feather Plush, Carpet Covering

<u>Platform Dimensions</u> Bottom Platform R:47cm

Basket Dimensions R:35cm