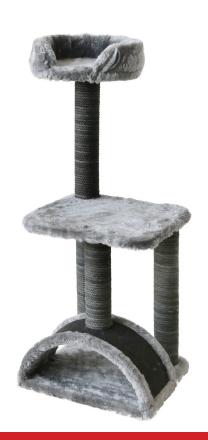

Height 55cm

<u>Platform Dimensions</u> Bottom Platform 40x40cm

Basket Dimensions R:35cm

Pipe Diameter 8cm

Bridge Dimensions 25x60cm

Weight 4 Kg

<u>Upholstery Material</u> Short Feather Plush

Height 83cm

<u>Platform Dimensions</u> Bottom Platform 40x40cm

Pipe Diameter 10cm

Weight 3,5 Kg

<u>Upholstery Material</u> Short Feather Plush, Carpet Covering

<u>Platform Dimensions</u> Bottom Platform R:47cm

Basket Dimensions R:35cm