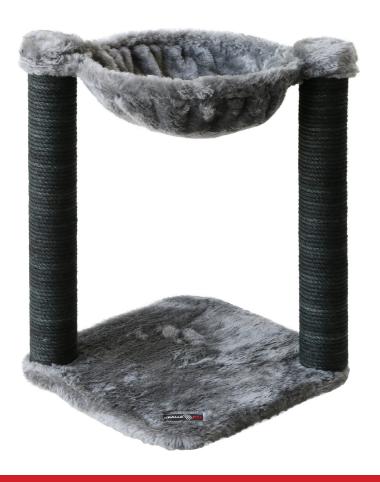

Pipe Diameter 12cm

Rope Size 75x2cm

Weight 7,2 Kg

The hammock has a metal frame, designed for a maximum weight of 15kg.

<u>Upholstery Material</u> Short Feather Plush

Height 63cm

<u>Platform Dimensions</u> R:45cm

Basket Dimensions R:35cm

Pipe Diameter 10cm

Weight 4,5 Kg

The pipe is wrapped with 6mm jute rope which is 100% organic colored.

The pillow in the basket is washable.

<u>Upholstery Material</u> Short Feather Plush, Carpet Covering