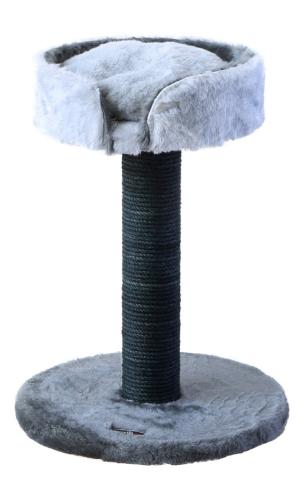

<u>Platform Dimensions</u> Bottom Platform 40x40cm

Pipe Diameter 10cm

Weight 3,5 Kg

<u>Upholstery Material</u> Short Feather Plush, Carpet Covering

<u>Platform Dimensions</u> Bottom Platform R:47cm

Basket Dimensions R:35cm

Pipe Diameter 8cm

<u>House Dimensions</u> R:35cm, Height: 30cm

Weight 6,2 Kg

The pipe is wrapped with 6mm jute rope which is 100% organic colored.

The pillow in the house and the pillow in the basket are washable.