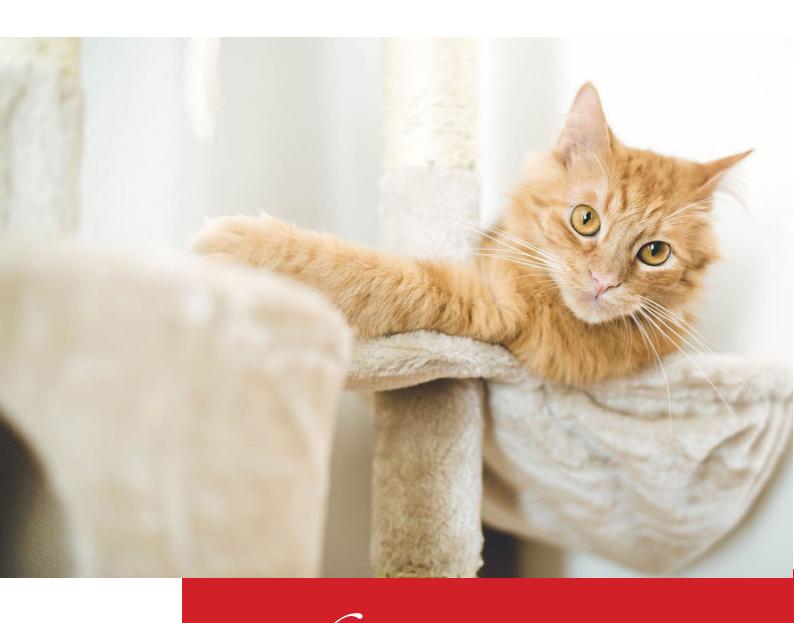

# KRALLE \\\\\ PET

20 New Collection

<u>Upholstery Material</u> Short Feather Plush

Height 115cm

<u>Platform Dimensions</u> Bottom Platform R:50cm, Middle Platform R:40cm

Hammock Dimensions 40x40cm

Basket Dimensions R:35cm

Pipe Diameter 12cm

Rope Size 75x2cm

Weight 7,2 Kg

The hammock has a metal frame, designed for a maximum weight of 15kg.

<u>Upholstery Material</u> Short Feather Plush

Height 63cm

<u>Platform Dimensions</u> R:45cm