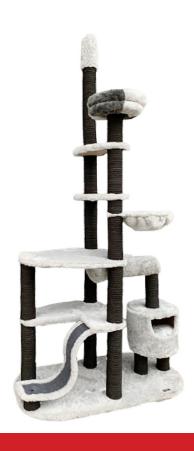

Height 105cm

<u>Platform Dimensions</u> Bottom Platform 40x69cm, Middle Platform 30x62cm

Pipe Diameter 8cm

<u>House Dimensions</u> R:35cm, Height: 30cm

<u>Hammock Dimensions</u> 40x40cm

Basket Dimensions R:35cm

Weight 10 Kg

The hammock has a metal frame, designed for a maximum weight of 15kg.

The pipe is wrapped with 6mm jute rope which is 100% organic colored.

The pillow inside the house is washable.

<u>Upholstery Material</u> Short Feather Plush