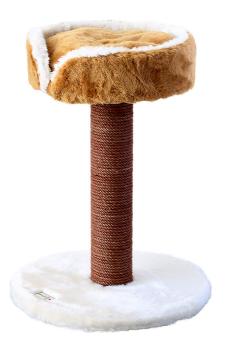

<u>Platform Dimensions</u> Bottom Platform 40x40cm

Pipe Diameter 10cm

Weight 3,5 Kg

<u>Upholstery Material</u> Short Feather Plush, Carpet Covering

<u>Platform Dimensions</u> Bottom Platform R:47cm

Basket Dimensions R:35cm

Pipe Diameter 8cm

<u>House Dimensions</u> R:35cm, Height: 30cm

Weight 6,2 Kg

The pipe is wrapped with 6mm jute rope which is 100% organic colored.

The pillow in the house and the pillow in the basket are washable.