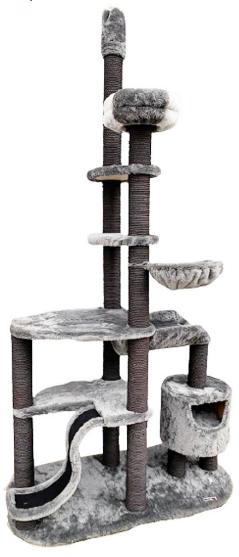

The pipe is wrapped with 6mm jute rope which is 100% organic colored.

The pillow in the house and the pillow in the basket are washable.

<u>Upholstery Material</u> Short Feather Plush, Carpet Covering

Height 265cm

<u>Platform Dimensions</u> Bottom Platform 60x120cm

Pipe Diameter 8cm, 10cm

<u>House Dimensions</u> R:30cm, Depth: 38cm

Hammock Dimensions R:40cm

Bridge Dimensions 25x60cm

Basket Dimensions R:35cm

The hammock has a metal frame, designed for a maximum weight of 15kg.

The pipe is wrapped with 6mm jute rope which is 100% organic colored.

The pillow in the house and the pillow in the basket are