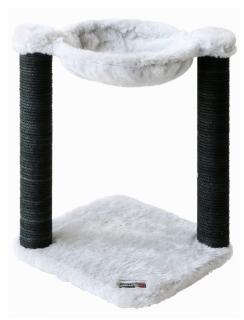

Height 55cm

<u>Platform Dimensions</u> Bottom Platform 40x40cm

Basket Dimensions R:35cm

Pipe Diameter 8cm

Bridge Dimensions 25x60cm

Weight 4 Kg

<u>Upholstery Material</u> Short Feather Plush

Height 83cm

<u>Platform Dimensions</u> Bottom Platform 40x40cm

Pipe Diameter 10cm

Weight 3,5 Kg

<u>Upholstery Material</u> Short Feather Plush, Carpet Covering

<u>Platform Dimensions</u> Bottom Platform R:47cm

Basket Dimensions R:35cm