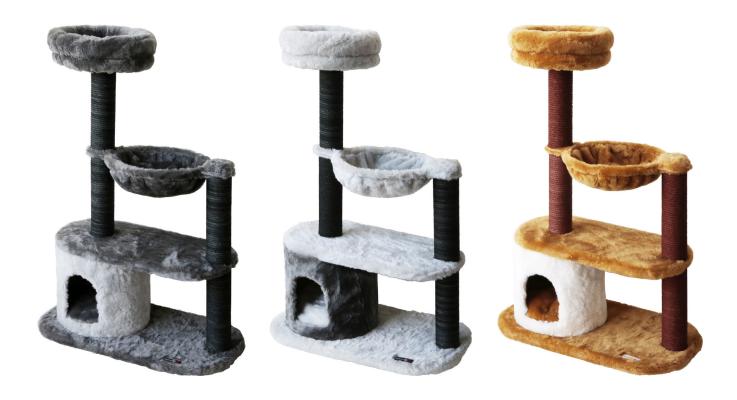

<u>Height</u> 93cm

<u>Platform Dimensions</u> Bottom Platform 40x60cm

Basket Dimensions R:35cm

<u>Pipe Diameter</u> 10cm

<u>House Dimensions</u> 40x35cm, Height: 40cm

Weight 9,5 Kg

The pipe is wrapped with 6mm jute rope which is 100% organic colored.

The pillow in the house and the pillow in the basket are washable.

<u>Upholstery Material</u> Short Feather Plush

Height 55cm

<u>Platform Dimensions</u> Bottom Platform 35x35cm

Pipe Diameter 10cm

<u>Upholstery Material</u> Short Feather Plush, Carpet Covering