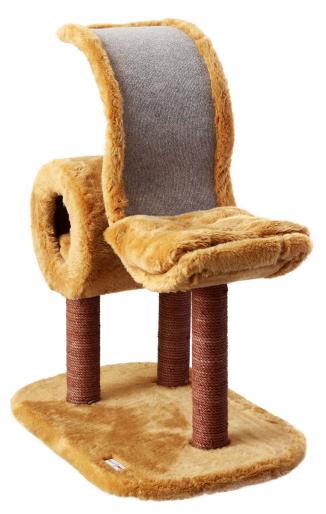

<u>Upholstery Material</u> Short Feather Plush

Height 46cm, 83cm

<u>Platform Dimensions</u>
Bottom Platform 36x42cm, Middle Platform 30x30cm,
Top Platform 30x30cm

Pipe Diameter 10cm

Rope Size 65x2cm

Weight 6 Kg