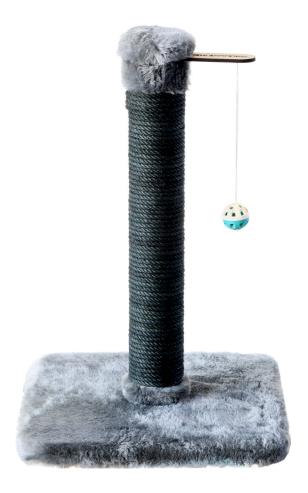

Height 55cm

<u>Platform Dimensions</u> Bottom Platform 40x40cm

Pipe Diameter 8cm

Hammock Dimensions 40x40cm

Weight 3,8 Kg

The hammock has a metal frame, designed for a maximum weight of 15kg.

<u>Upholstery Material</u> Short Feather Plush