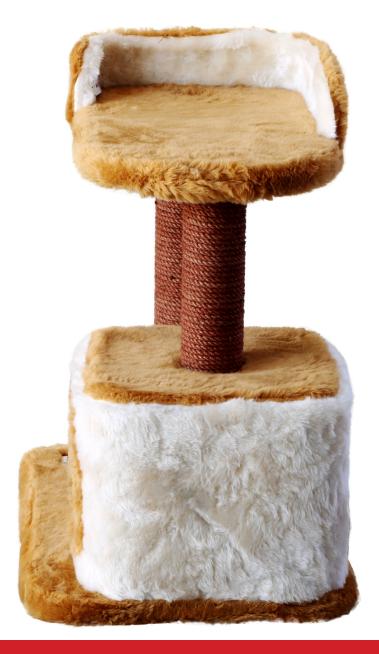

<u>Platform Dimensions</u> Bottom Platform 40x40cm

Pipe Diameter 10cm

Weight 3,5 Kg

<u>Upholstery Material</u> Short Feather Plush, Carpet Covering

<u>Platform Dimensions</u> Bottom Platform R:47cm

Basket Dimensions R:35cm

Pipe Diameter 8cm

<u>House Dimensions</u> R:35cm, Height: 30cm

Weight 6,2 Kg

The pipe is wrapped with 6mm jute rope which is 100% organic colored.

The pillow in the house and the pillow in the basket are washable.