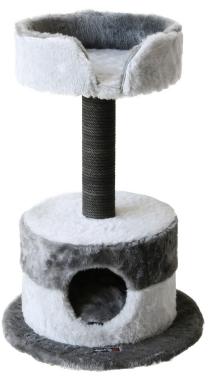

The pillow in the house and the pillow in the basket are washable.

<u>Upholstery Material</u> Short Feather Plush

Height 55cm

<u>Platform Dimensions</u> Bottom Platform 35x35cm

Pipe Diameter 10cm

<u>Upholstery Material</u> Short Feather Plush, Carpet Covering

Height 55cm

<u>Platform Dimensions</u> Bottom Platform 40x40cm

Basket Dimensions R:35cm

Pipe Diameter 8cm

Bridge Dimensions 25x60cm

Weight 4 Kg

<u>Upholstery Material</u> Short Feather Plush

Height 83cm