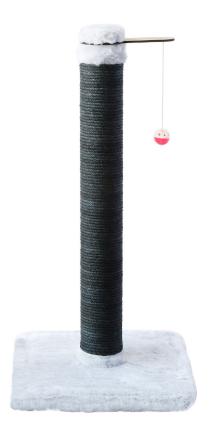

<u>Platform Dimensions</u> Bottom Platform 40x40cm

Pipe Diameter 10cm

Weight 3,5 Kg

<u>Upholstery Material</u> Short Feather Plush, Carpet Covering

<u>Platform Dimensions</u> Bottom Platform R:47cm

Basket Dimensions R:35cm

Pipe Diameter 8cm

<u>House Dimensions</u> R:35cm, Height: 30cm

Weight 6,2 Kg

The pipe is wrapped with 6mm jute rope which is 100% organic colored.

The pillow in the house and the pillow in the basket are washable.