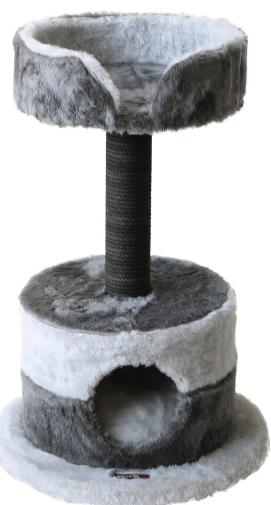

The pillow in the house and the pillow in the basket are washable.

<u>Upholstery Material</u> Short Feather Plush

Height 55cm

<u>Platform Dimensions</u> Bottom Platform 35x35cm

Pipe Diameter 10cm

<u>Upholstery Material</u> Short Feather Plush, Carpet Covering

Height 55cm

<u>Platform Dimensions</u> Bottom Platform 40x40cm

Basket Dimensions R:35cm

Pipe Diameter 8cm

Bridge Dimensions 25x60cm

Weight 4 Kg

<u>Upholstery Material</u> Short Feather Plush

Height 83cm