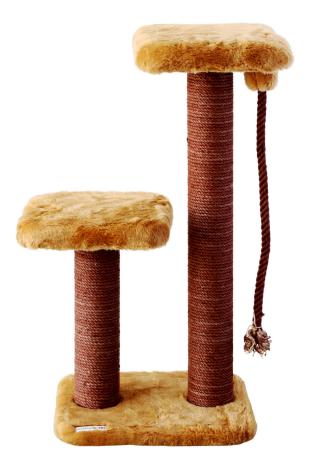

Height 55cm

<u>Platform Dimensions</u> Bottom Platform 40x40cm

Pipe Diameter 8cm

Hammock Dimensions 40x40cm

Weight 3,8 Kg

The hammock has a metal frame, designed for a maximum weight of 15kg.

<u>Upholstery Material</u> Short Feather Plush