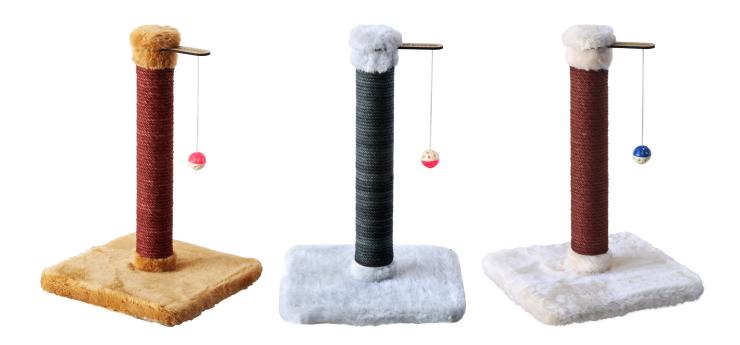

<u>Platform Dimensions</u> Bottom Platform 40x40cm

Pipe Diameter 10cm

Weight 3,5 Kg

<u>Upholstery Material</u> Short Feather Plush, Carpet Covering

<u>Platform Dimensions</u> Bottom Platform R:47cm

Basket Dimensions R:35cm

Pipe Diameter 8cm

<u>House Dimensions</u> R:35cm, Height: 30cm

Weight 6,2 Kg

The pipe is wrapped with 6mm jute rope which is 100% organic colored.

The pillow in the house and the pillow in the basket are washable.