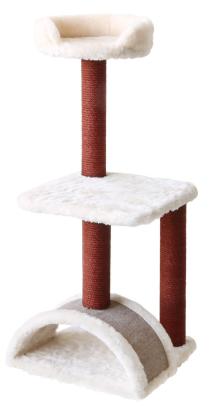

Height 55cm

<u>Platform Dimensions</u> Bottom Platform 40x40cm

Basket Dimensions R:35cm

Pipe Diameter 8cm

Bridge Dimensions 25x60cm

Weight 4 Kg

<u>Upholstery Material</u> Short Feather Plush

Height 83cm

<u>Platform Dimensions</u> Bottom Platform 40x40cm

Pipe Diameter 10cm

Weight 3,5 Kg

<u>Upholstery Material</u> Short Feather Plush, Carpet Covering

<u>Platform Dimensions</u> Bottom Platform R:47cm

Basket Dimensions R:35cm