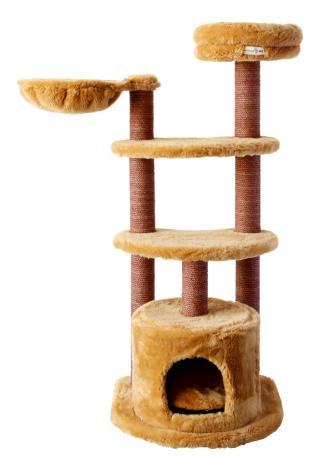

<u>Height</u> 93cm

<u>Platform Dimensions</u> Bottom Platform 40x60cm

Basket Dimensions R:35cm

<u>Pipe Diameter</u> 10cm

<u>House Dimensions</u> 40x35cm, Height: 40cm

Weight 9,5 Kg

The pipe is wrapped with 6mm jute rope which is 100% organic colored.

The pillow in the house and the pillow in the basket are washable.

<u>Upholstery Material</u> Short Feather Plush

Height 55cm

<u>Platform Dimensions</u> Bottom Platform 35x35cm

Pipe Diameter 10cm

<u>Upholstery Material</u> Short Feather Plush, Carpet Covering