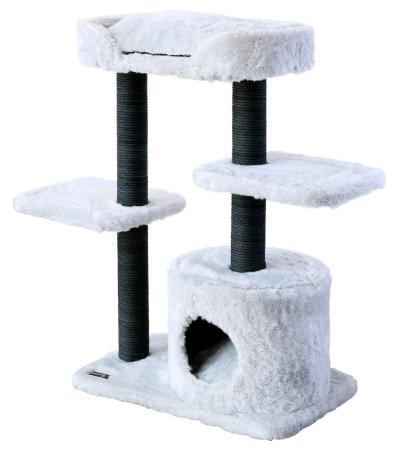

<u>Platform Dimensions</u> Bottom Platform 40x40cm

Pipe Diameter 10cm

Weight 3,5 Kg

<u>Upholstery Material</u> Short Feather Plush, Carpet Covering

<u>Platform Dimensions</u> Bottom Platform R:47cm

Basket Dimensions R:35cm

Pipe Diameter 8cm

<u>House Dimensions</u> R:35cm, Height: 30cm

Weight 6,2 Kg

The pipe is wrapped with 6mm jute rope which is 100% organic colored.

The pillow in the house and the pillow in the basket are washable.