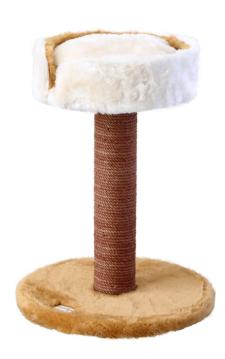

<u>Platform Dimensions</u> Bottom Platform 40x40cm

Pipe Diameter 10cm

Weight 3,5 Kg

<u>Upholstery Material</u> Short Feather Plush, Carpet Covering

<u>Platform Dimensions</u> Bottom Platform R:47cm

Basket Dimensions R:35cm

Pipe Diameter 8cm

<u>House Dimensions</u> R:35cm, Height: 30cm

Weight 6,2 Kg

The pipe is wrapped with 6mm jute rope which is 100% organic colored.

The pillow in the house and the pillow in the basket are washable.