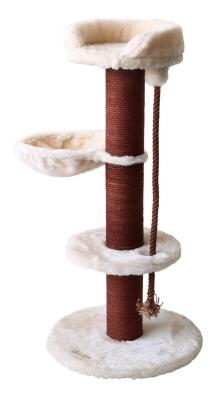

Height 55cm

<u>Platform Dimensions</u> Bottom Platform 40x40cm

Basket Dimensions R:35cm

Pipe Diameter 8cm

Bridge Dimensions 25x60cm

Weight 4 Kg

<u>Upholstery Material</u> Short Feather Plush

Height 83cm

<u>Platform Dimensions</u> Bottom Platform 40x40cm

Pipe Diameter 10cm

Weight 3,5 Kg

<u>Upholstery Material</u> Short Feather Plush, Carpet Covering

<u>Platform Dimensions</u> Bottom Platform R:47cm

Basket Dimensions R:35cm