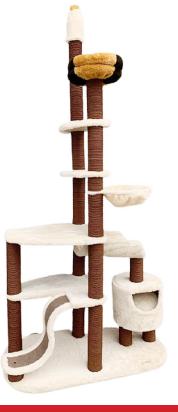

Height 105cm

<u>Platform Dimensions</u> Bottom Platform 40x69cm, Middle Platform 30x62cm

Pipe Diameter 8cm

<u>House Dimensions</u> R:35cm, Height: 30cm

<u>Hammock Dimensions</u> 40x40cm

Basket Dimensions R:35cm

Weight 10 Kg

The hammock has a metal frame, designed for a maximum weight of 15kg.

The pipe is wrapped with 6mm jute rope which is 100% organic colored.

The pillow inside the house is washable.

<u>Upholstery Material</u> Short Feather Plush