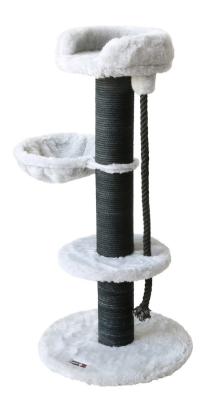

# KRALLE \\\\\ PET

20 New Collection

<u>Upholstery Material</u> Short Feather Plush

Height 115cm

<u>Platform Dimensions</u> Bottom Platform R:50cm, Middle Platform R:40cm

Hammock Dimensions 40x40cm

Basket Dimensions R:35cm

Pipe Diameter 12cm

Rope Size 75x2cm

Weight 7,2 Kg

The hammock has a metal frame, designed for a maximum weight of 15kg.

<u>Upholstery Material</u> Short Feather Plush

Height 63cm

<u>Platform Dimensions</u> R:45cm