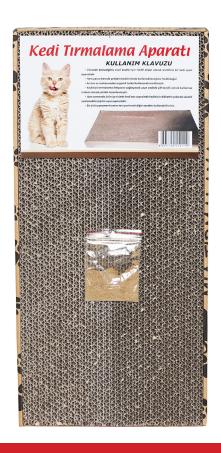

#### Cat Scratcher Cardboard

Dimensions: 25 x 42 x 4 cm (with ball) 21,5 x 45 x 4 cm Cat Grass: 5gr

It is used in two directions. When one side is deformed, you can turn to other side and use it.

www.krallepet.com