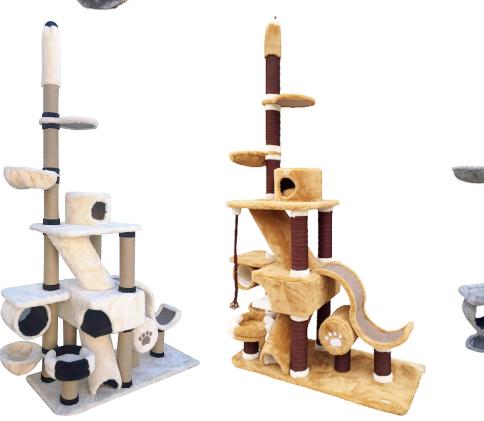

eather Plush, Carpet Covering

Height 95cm

<u>Platform Dimensions</u> Bottom Platform 50x75cm

Pipe Diameter 8cm

<u>House Dimensions</u> R:30cm, Depth: 38cm

Weight 10 Kg

The pipe is wrapped with 6mm jute rope which is 100% organic colored.

The pillow inside the house is washable.











<u>Upholstery Material</u> Short Feather Plush, Carpet Covering

Height 270cm

<u>Platform Dimensions</u> Bottom Platform 60x140cm

Pipe Diameter 8cm, 10cm

<u>House Dimensions</u> R:30cm, Depth: 38cm

Hammock Dimensions R:40cm (2 Pieces)

Bridge Dimensions 25x60cm

Basket Dimensions R:35cm

The hammock has a metal frame, designed for a maximum weight of 15kg.

The pipe is wrapped with 6mm jute rope which is 100% organic colored.

The pillow in the house and the pillow in the basket are washable.









<u>Upholstery Material</u> Short Feather Plush, Carpet Covering

Height 265cm

<u>Platform Dimensions</u> Bottom Platform 60x120cm

Pipe Diameter 8cm, 10cm

<u>House Dimensions</u> R:30cm, Depth: 38cm

Hammock Dimensions R:40cm

Bridge Dimensions 25x60cm

Basket Dimensions R:35cm

The hammock has a metal frame, designed for a maximum weight of 15kg.

The pipe is wrapped with 6mm jute rope which is 100% organic colored.

The pillow in the house and the pillow in the basket are









#### Cat Scratcher Cardboard



Dimensions: 25 x 42 x 4 cm (with ball) 21,5 x 45 x 4 cm Cat Grass: 5gr

It is used in two directions. When one side is deformed, you can turn to other side and use it.















www.krallepet.com