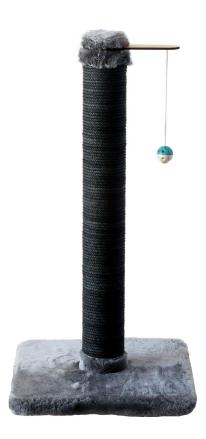

<u>Platform Dimensions</u> Bottom Platform 40x40cm

Pipe Diameter 10cm

Weight 3,5 Kg

<u>Upholstery Material</u> Short Feather Plush, Carpet Covering

<u>Platform Dimensions</u> Bottom Platform R:47cm

Basket Dimensions R:35cm