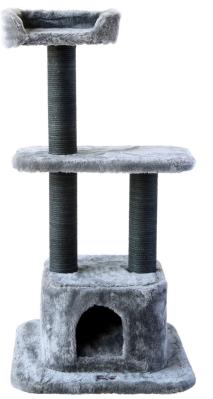

<u>Height</u> 93cm

<u>Platform Dimensions</u> Bottom Platform 40x60cm

Basket Dimensions R:35cm

<u>Pipe Diameter</u> 10cm

<u>House Dimensions</u> 40x35cm, Height: 40cm

Weight 9,5 Kg

The pipe is wrapped with 6mm jute rope which is 100% organic colored.

The pillow in the house and the pillow in the basket are washable.

<u>Upholstery Material</u> Short Feather Plush

Height 55cm

<u>Platform Dimensions</u> Bottom Platform 35x35cm

Pipe Diameter 10cm

<u>Upholstery Material</u> Short Feather Plush, Carpet Covering