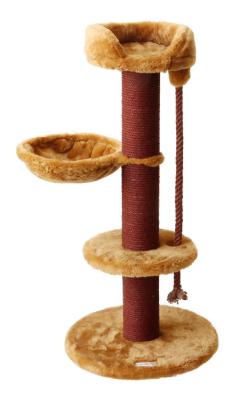

Height 55cm

<u>Platform Dimensions</u> Bottom Platform 40x40cm

Basket Dimensions R:35cm

Pipe Diameter 8cm

Bridge Dimensions 25x60cm

Weight 4 Kg

<u>Upholstery Material</u> Short Feather Plush

Height 83cm

<u>Platform Dimensions</u> Bottom Platform 40x40cm

Pipe Diameter 10cm

Weight 3,5 Kg

<u>Upholstery Material</u> Short Feather Plush, Carpet Covering

<u>Platform Dimensions</u> Bottom Platform R:47cm

Basket Dimensions R:35cm