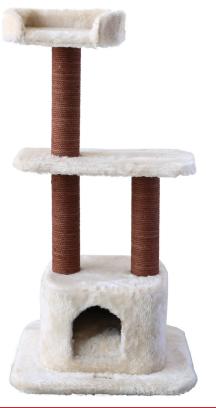

<u>Height</u> 93cm

<u>Platform Dimensions</u> Bottom Platform 40x60cm

Basket Dimensions R:35cm

<u>Pipe Diameter</u> 10cm

<u>House Dimensions</u> 40x35cm, Height: 40cm

Weight 9,5 Kg

The pipe is wrapped with 6mm jute rope which is 100% organic colored.

The pillow in the house and the pillow in the basket are washable.

<u>Upholstery Material</u> Short Feather Plush

Height 55cm

<u>Platform Dimensions</u> Bottom Platform 35x35cm

Pipe Diameter 10cm

<u>Upholstery Material</u> Short Feather Plush, Carpet Covering