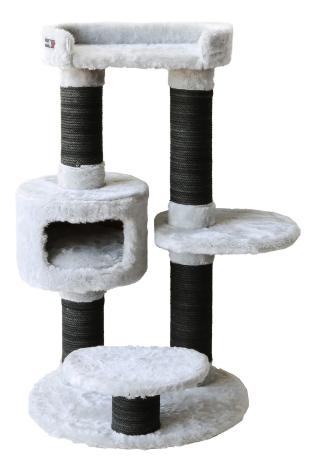

<u>Upholstery Material</u> Short Feather Plush

<u>Height</u> 95cm

<u>Platform Dimensions</u> Bottom Platform 40x60cm, Middle Platform 30x35cm (2 Pieces)

<u>Terrace Dimensions</u> 30x55cm

Pipe Diameter 10cm

House Dimensions R:35cm, Height: 30cm

Weight 13 Kg

The pipe is wrapped with 6mm jute rope which is 100% organic colored.

The pillow in the house and the pillow in the basket are washable.

<u>Upholstery Material</u> Short Feather Plush