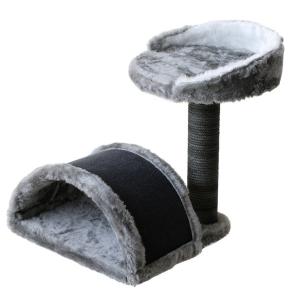

The pillow in the house and the pillow in the basket are washable.

<u>Upholstery Material</u> Short Feather Plush

Height 55cm

<u>Platform Dimensions</u> Bottom Platform 35x35cm

Pipe Diameter 10cm

<u>Upholstery Material</u> Short Feather Plush, Carpet Covering

Height 55cm

<u>Platform Dimensions</u> Bottom Platform 40x40cm

Basket Dimensions R:35cm

Pipe Diameter 8cm

Bridge Dimensions 25x60cm

Weight 4 Kg

<u>Upholstery Material</u> Short Feather Plush

Height 83cm