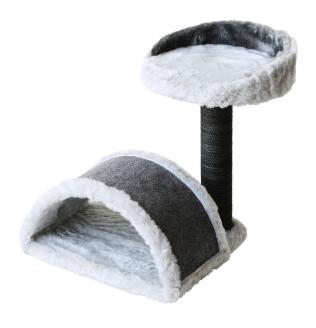

The pillow in the house and the pillow in the basket are washable.

<u>Upholstery Material</u> Short Feather Plush

Height 55cm

<u>Platform Dimensions</u> Bottom Platform 35x35cm

Pipe Diameter 10cm

<u>Upholstery Material</u> Short Feather Plush, Carpet Covering

Height 55cm

<u>Platform Dimensions</u> Bottom Platform 40x40cm

Basket Dimensions R:35cm

Pipe Diameter 8cm

Bridge Dimensions 25x60cm

Weight 4 Kg

<u>Upholstery Material</u> Short Feather Plush

Height 83cm