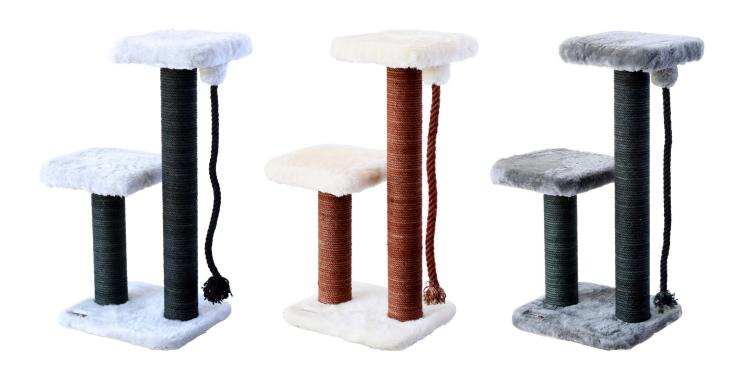

Height 55cm

<u>Platform Dimensions</u> Bottom Platform 40x40cm

Pipe Diameter 8cm

Hammock Dimensions 40x40cm

Weight 3,8 Kg

The hammock has a metal frame, designed for a maximum weight of 15kg.

<u>Upholstery Material</u> Short Feather Plush