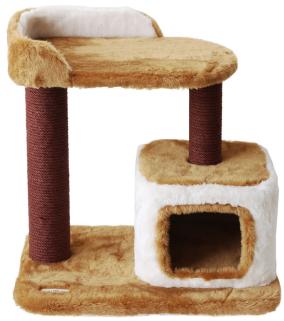

<u>Height</u> 93cm

<u>Platform Dimensions</u> Bottom Platform 40x60cm

Basket Dimensions R:35cm

<u>Pipe Diameter</u> 10cm

<u>House Dimensions</u> 40x35cm, Height: 40cm

Weight 9,5 Kg

The pipe is wrapped with 6mm jute rope which is 100% organic colored.

The pillow in the house and the pillow in the basket are washable.

<u>Upholstery Material</u> Short Feather Plush

Height 55cm

<u>Platform Dimensions</u> Bottom Platform 35x35cm

Pipe Diameter 10cm

<u>Upholstery Material</u> Short Feather Plush, Carpet Covering