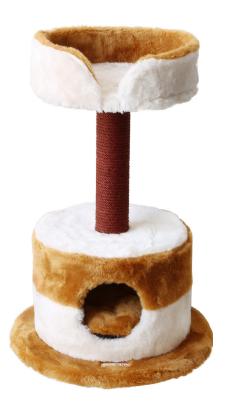

The pillow in the house and the pillow in the basket are washable.

<u>Upholstery Material</u> Short Feather Plush

Height 55cm

<u>Platform Dimensions</u> Bottom Platform 35x35cm

Pipe Diameter 10cm

<u>Upholstery Material</u> Short Feather Plush, Carpet Covering

Height 55cm

<u>Platform Dimensions</u> Bottom Platform 40x40cm

Basket Dimensions R:35cm

Pipe Diameter 8cm

Bridge Dimensions 25x60cm

Weight 4 Kg

<u>Upholstery Material</u> Short Feather Plush

Height 83cm